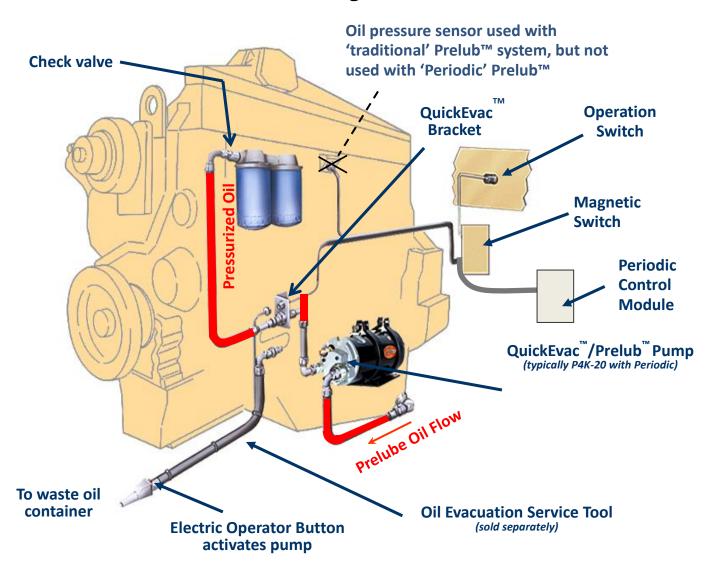

## Periodic PreLub™

- Programmed prelube cycle operates 24/7, 365 days/year
- Protects stand-by genset investment against prolonged shut-downs and dry starts.
- In Stand-by mode: Pump runs 40 sec. ON, 12 hrs. OFF (repeats every 12 hrs.)
- During emergency start, Prelub<sup>TM</sup> pumps runs 15 sec. in parallel to the starter to assist in delivering oil to the engine.

## ADD QuickEvac<sup>TM</sup> (Purge oil filters, Evac oil to waste barrel, Refill clean oil through filters)

- Complete engine oil & filter change in less than 20 minutes.
- "Green", closed loop system Cleaner, Safer, Faster!
- No oil contamination within engine compartment or gen-set room.