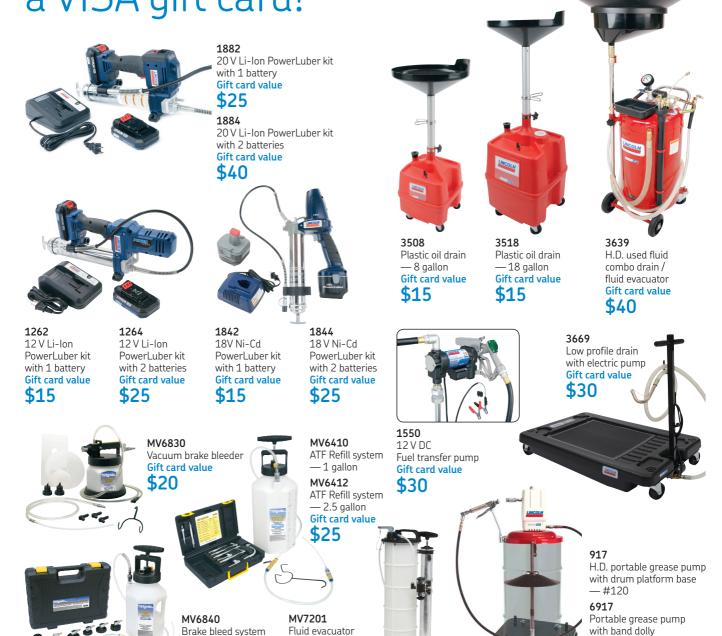

Purchase one or more of these Lincoln/Mityvac products and receive a VISA gift card!

REQUIREMENTS: Purchase one or more of the above models between April 1 and June 30, 2018

Submit claim form and required documentation. Gift card will be mailed directly to you. See reverse for details.

#### Please select from the following:

| Model Number(s)              |         | Qty. |
|------------------------------|---------|------|
| <b>1262</b> -Gift card value | \$15.00 |      |
| <b>1264</b> -Gift card value | \$25.00 |      |
| <b>1842</b> -Gift card value | \$15.00 |      |
| <b>1844</b> -Gift card value | \$25.00 |      |
| <b>1882</b> -Gift card value | \$25.00 |      |
| <b>1884</b> -Gift Card value | \$40.00 |      |
| 917-Gift Card value          | \$50.00 |      |
| <b>6917</b> -Gift Card value | \$50.00 |      |
| <b>1550</b> -Gift card value | \$30.00 |      |
| 3508-Gift Card value         | \$15.00 |      |
| <b>3518</b> -Gift Card value | \$15.00 |      |
| <b>3639</b> -Gift Card value | \$40.00 |      |
| <b>3669</b> -Gift Card value | \$30.00 |      |
|                              |         |      |